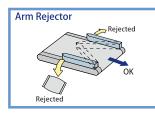

## **Multi-type Rejector**

Multi-Rejector option, flap method, swing arm, push type-flexible design.