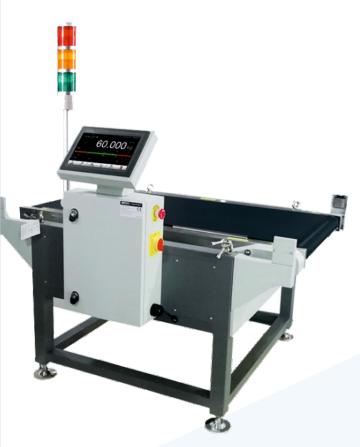

# Online Checkweigher for Secondary Packaging

Models available in series:

## 6kg, 15kg, 60kg

Secondary checkweighers helps to increase revenue, customer security, & production efficiency for manufacturers. With our high-sensitivity detection systems, we can easily locate packing variations, extra packs, or missing elements. This leads to a more effective and safer production process.

## Applications

**Oil Pouches** 

**Bags and drums** 

**Fertilizers & Cement** 

Carton