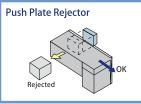

## **Multi-type Rejector**

Multi-Rejector option, flap method, swing arm, push type-flexible design.