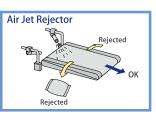

## **Multi-type Rejector**

Multi-Rejector option, flap method, swing arm, push type-flexible design.