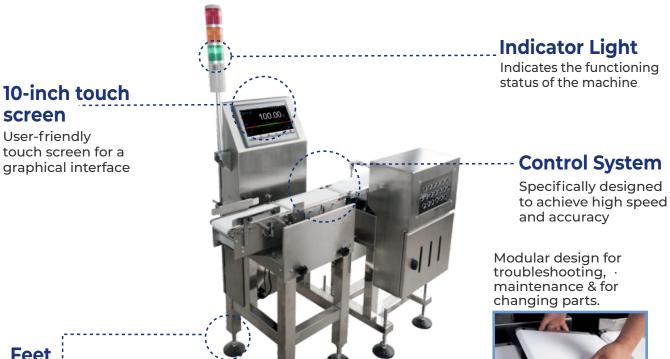

#### Feet

Equipped with virbation-proof feet with adjustable margin

#### **Printing Function** Easy printing of machine data and information

#### **USB Memory Port**

USB memory port for data import and program updates

### Network enabled system that generates detailed analytical & statistical reports

# Effective Data Management & User-Friendly Design

10-inch user-friendly touch screen for a graphical interface

30+ recipes storage

Traditional waveform Now waveform Weighing sampling waveform Advanced software algorithm to ensure the accuracy & speed