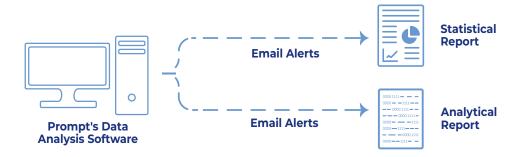

### Network enabled system that generates detailed analytical & statistical reports

### **Analytical Reports for Decision Making**

Detailed data recording, including serial number, time, and result, to check errors. Data export facilities through USB and RS 485