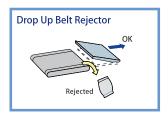

## **Multi-type Rejector**

Multi-Rejector option, flap method, swing arm, push type-flexible design.