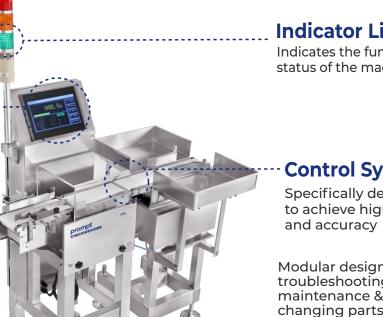

#### **Indicator Light**

Indicates the functioning status of the machine

#### **Control System**

Specifically designed to achieve high speed

Modular design for troubleshooting, maintenance & for changing parts.