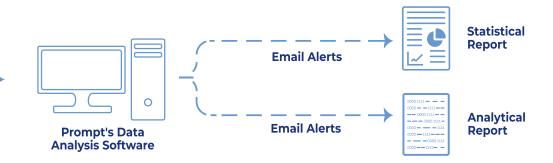

## Network enabled system that generates detailed analytical & statistic reports

### **Analytical Reports for Decision Making**

Detailed data recording, including serial number, time, and result, to check errors. Data export facilities through USB and RS 485