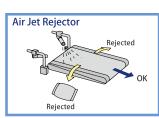

### **Multi-type Rejector**

Multi-Rejector option, flap method, swing arm, push type-flexible design.

### **Technical Specifications**

| Model                                | CW-100G                                                                 | CW-600G                          | CW-1200G                         | CW-6kg                           | CW-15kg                                                    | CW-60kg                                     |
|--------------------------------------|-------------------------------------------------------------------------|----------------------------------|----------------------------------|----------------------------------|------------------------------------------------------------|---------------------------------------------|
| Weighing Range                       | 5 -100g                                                                 | 5-600g                           | 10-1200g                         | 1-6kg                            | 1-15kg                                                     | 1-60kg                                      |
| Scale Division                       | 0.05g                                                                   | 0.1g                             | 0.1g                             | lg                               | 2g                                                         | 2g                                          |
| Accuracy                             | ±0.2g                                                                   | ±0.5g                            | ±0.5g                            | ±2-5g                            | ±5g                                                        | ±10g                                        |
| Weighing Speed                       | 160pcs/min                                                              | 140pcs/min                       | 120pcs/min                       | 80pcs/min                        | 60pcs/min                                                  | 40pcs/min                                   |
| Belt Size (mm)                       | 250x100                                                                 | 310x250                          | 400x250                          | 500x400                          | 800x500                                                    | 1000/1200<br>x600                           |
| Structure Material                   | SS304 stainless steel                                                   |                                  |                                  |                                  | Carbon Steel, SS304 stainless steel<br>(Weighing Platform) |                                             |
| Alarm Light                          | 3-color signal light (Red, Yellow, Green), Optional Buzzer              |                                  |                                  |                                  |                                                            |                                             |
| Display Size                         | 10-inch colour touch screen                                             |                                  |                                  |                                  |                                                            |                                             |
| Rejector Lineup                      | Options : Swing type, air blow type, push type or drop up type rejector |                                  |                                  |                                  |                                                            |                                             |
| Power                                | Single Phase AC-220 ±10 % , 50/60 Hz                                    |                                  |                                  |                                  |                                                            |                                             |
| Operating Temperature                | 0-40°C                                                                  |                                  |                                  |                                  |                                                            |                                             |
| IP Grade                             | IP54                                                                    |                                  |                                  |                                  |                                                            |                                             |
| Belt Material                        | PU (White/Black)                                                        |                                  |                                  |                                  |                                                            |                                             |
| Weighing Platform Height             | 750±50mm                                                                |                                  |                                  |                                  |                                                            |                                             |
| Tested Object Size<br>L x W x H (mm) | 50~180 L<br>20~80 W<br>10~150 H                                         | 50~240 L<br>20~150 W<br>10~180 H | 50~300 L<br>20~220 W<br>10~220 H | 50~400 L<br>20~320 W<br>10~320 H | 100~600 L<br>50~450 W<br>50~500 H                          | 100~1000<br>/1200 L<br>50~600 W<br>50~600 H |