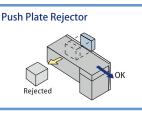

### **Multi-type Rejector**

Multi-Rejector option, flap method, swing arm, push type-flexible design.

### **Technical Specifications**

| Model                                | CW-100G                                                                 | CW-600G                          | CW-1200G                         | CW-6kg                           | CW-15kg                                                    | CW-60kg                                     |
|--------------------------------------|-------------------------------------------------------------------------|----------------------------------|----------------------------------|----------------------------------|------------------------------------------------------------|---------------------------------------------|
| Weighing Range                       | 5 -100g                                                                 | 5-600g                           | 10-1200g                         | 1-6kg                            | 1-15kg                                                     | 1-60kg                                      |
| Scale Division                       | 0.05g                                                                   | 0.1g                             | 0.1g                             | lg                               | 2g                                                         | 2g                                          |
| Accuracy                             | ±0.2g                                                                   | ±0.5g                            | ±0.5g                            | ±2-5g                            | ±5g                                                        | ±10g                                        |
| Weighing Speed                       | 160pcs/min                                                              | 140pcs/min                       | 120pcs/min                       | 80pcs/min                        | 60pcs/min                                                  | 40pcs/min                                   |
| Belt Size (mm)                       | 250x100                                                                 | 310x250                          | 400x250                          | 500x400                          | 800x500                                                    | 1000/1200<br>x600                           |
| Structure Material                   | SS304 stainless steel                                                   |                                  |                                  |                                  | Carbon Steel, SS304 stainless steel<br>(Weighing Platform) |                                             |
| Alarm Light                          | 3-color signal light (Red, Yellow, Green), Optional Buzzer              |                                  |                                  |                                  |                                                            |                                             |
| Display Size                         | 10-inch colour touch screen                                             |                                  |                                  |                                  |                                                            |                                             |
| Rejector Lineup                      | Options : Swing type, air blow type, push type or drop up type rejector |                                  |                                  |                                  |                                                            |                                             |
| Power                                | Single Phase AC-220 ±10 % , 50/60 Hz                                    |                                  |                                  |                                  |                                                            |                                             |
| Operating Temperature                | 0-40°C                                                                  |                                  |                                  |                                  |                                                            |                                             |
| IP Grade                             | IP54                                                                    |                                  |                                  |                                  |                                                            |                                             |
| Belt Material                        | PU (White/Black)                                                        |                                  |                                  |                                  |                                                            |                                             |
| Weighing Platform Height             | 750±50mm                                                                |                                  |                                  |                                  |                                                            |                                             |
| Tested Object Size<br>L x W x H (mm) | 50~180 L<br>20~80 W<br>10~150 H                                         | 50~240 L<br>20~150 W<br>10~180 H | 50~300 L<br>20~220 W<br>10~220 H | 50~400 L<br>20~320 W<br>10~320 H | 100~600 L<br>50~450 W<br>50~500 H                          | 100~1000<br>/1200 L<br>50~600 W<br>50~600 H |