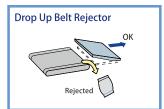

### **Multi-type Rejector**

Multi-Rejector option, flap method, swing arm, push type-flexible design.

### **Technical Specifications**

| Model                                | CW-100G                                                                 | CW-600G                          | CW-1200G                         | CW-6kg                           | CW-15kg                                                    | CW-60kg                                     |
|--------------------------------------|-------------------------------------------------------------------------|----------------------------------|----------------------------------|----------------------------------|------------------------------------------------------------|---------------------------------------------|
| Weighing Range                       | 5 -100g                                                                 | 5-600g                           | 10-1200g                         | 1-6kg                            | 1-15kg                                                     | 1-60kg                                      |
| Scale Division                       | 0.05g                                                                   | 0.1g                             | 0.1g                             | lg                               | 2g                                                         | 2g                                          |
| Accuracy                             | ±0.2g                                                                   | ±0.5g                            | ±0.5g                            | ±2-5g                            | ±5g                                                        | ±10g                                        |
| Weighing Speed                       | 160pcs/min                                                              | 140pcs/min                       | 120pcs/min                       | 80pcs/min                        | 60pcs/min                                                  | 40pcs/min                                   |
| Belt Size (mm)                       | 250x100                                                                 | 310x250                          | 400x250                          | 500x400                          | 800x500                                                    | 1000/1200<br>x600                           |
| Structure Material                   | SS304 stainless steel                                                   |                                  |                                  |                                  | Carbon Steel, SS304 stainless steel<br>(Weighing Platform) |                                             |
| Alarm Light                          | 3-color signal light (Red, Yellow, Green), Optional Buzzer              |                                  |                                  |                                  |                                                            |                                             |
| Display Size                         | 10-inch colour touch screen                                             |                                  |                                  |                                  |                                                            |                                             |
| Rejector Lineup                      | Options : Swing type, air blow type, push type or drop up type rejector |                                  |                                  |                                  |                                                            |                                             |
| Power                                | Single Phase AC-220 ±10 % , 50/60 Hz                                    |                                  |                                  |                                  |                                                            |                                             |
| Operating Temperature                | 0-40°C                                                                  |                                  |                                  |                                  |                                                            |                                             |
| IP Grade                             | IP54                                                                    |                                  |                                  |                                  |                                                            |                                             |
| Belt Material                        | PU (White/Black)                                                        |                                  |                                  |                                  |                                                            |                                             |
| Weighing Platform Height             | 750±50mm                                                                |                                  |                                  |                                  |                                                            |                                             |
| Tested Object Size<br>L x W x H (mm) | 50~180 L<br>20~80 W<br>10~150 H                                         | 50~240 L<br>20~150 W<br>10~180 H | 50~300 L<br>20~220 W<br>10~220 H | 50~400 L<br>20~320 W<br>10~320 H | 100~600 L<br>50~450 W<br>50~500 H                          | 100~1000<br>/1200 L<br>50~600 W<br>50~600 H |