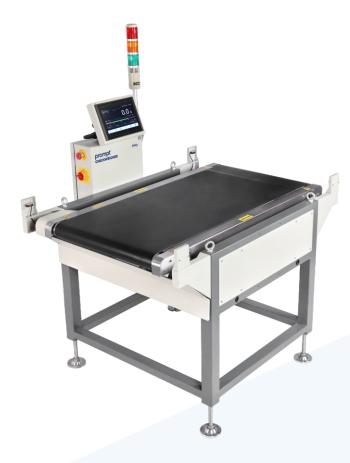

### **Online Checkweigher for Primary Packaging**

# Models available in series: **100g, 600g, 1200g**

A checkweigher is an integral part of the production process. Our online primary checkweigher increases productivity, reduces costly give aways,ensures regulatory compliance, and produces consistent results.

### Quick, Accurate, and Reliable

Anti-interference design

Adjustable material orientation guider

Anti-corrosion paint protection

### Effective Data Management & User-Friendly Design

10-inch user-friendly touch screen for a graphical interface

30+ recipes storage

Traditional waveform Now waveform Weighing sampling waveform Advanced software algorithm to ensure the accuracy & speed

#### **Indicator Light**

Indicates the functioning status of the machine

#### **Control System**

Specifically designed to achieve high speed

Modular design for troubleshooting, maintenance & for changing parts.

#### Feet

**10-inch touch** 

graphical interface

screen User-friendly touch screen for a

> Equipped with virbation-proof feet with adjustable margin

**Printing Function** Easy printing of machine data and information