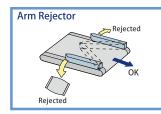

### **Multi-type Rejector**

Multi-Rejector option, flap method, swing arm, push type-flexible design.