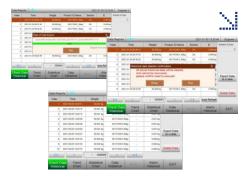

### **Analytical Reports for Decision Making**

Detailed data recording, including serial number, time, and result, to check errors. Data export facilities through USB and RS 485

## Network enabled system that generates detailed analytical & statistic reports